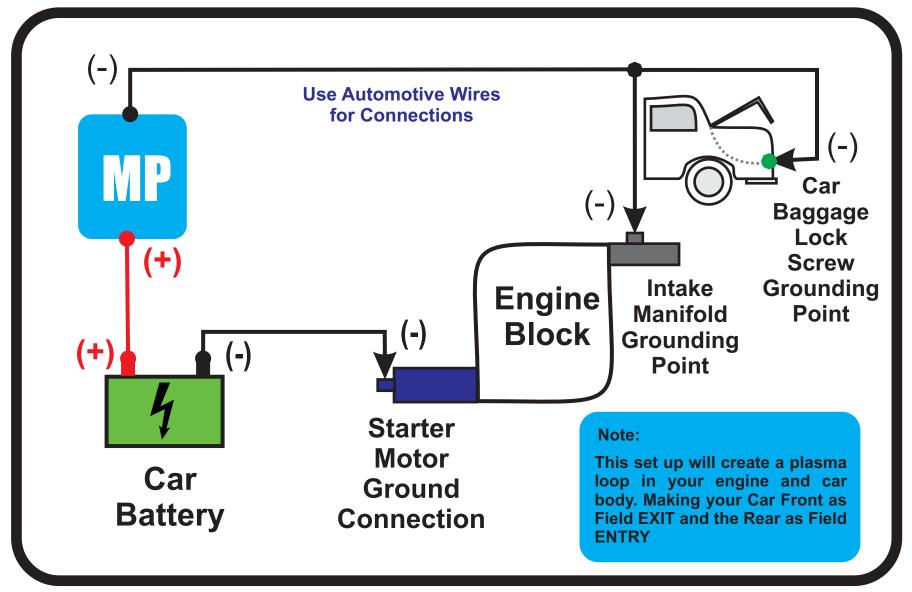

#### MAGRAV POWER CAR ENERGY FREQUENCY HARMONIC FILTER

#### **OPTION 2: HOW TO CONNECT TO A VEHICLE**