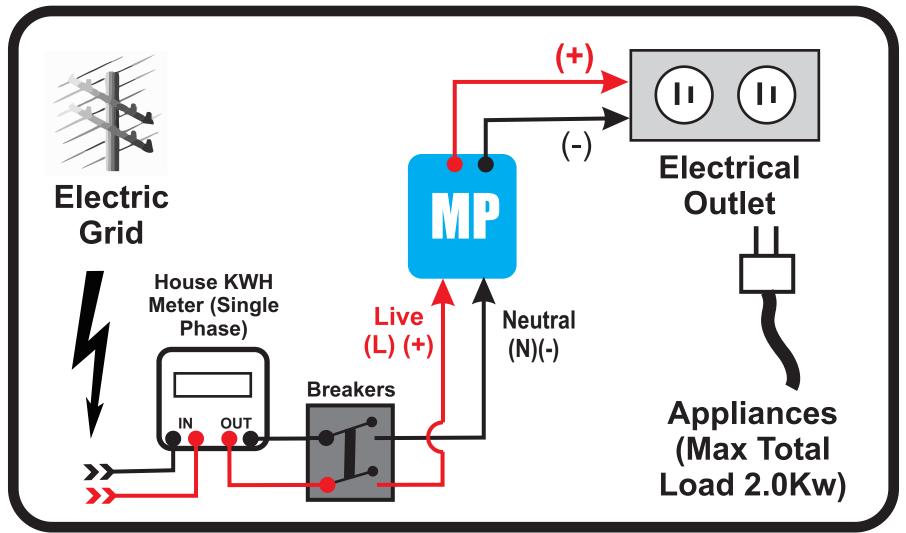

#### MAGRAV POWER Power Factor Corrector Device

#### **HOW TO CONNECT TO THE GRID AND LOAD**

Note: (1) It will take 3-4 weeks for the device to gradually optimize to its fullest; (2) Add Appliance load gradually in a period of one hour.