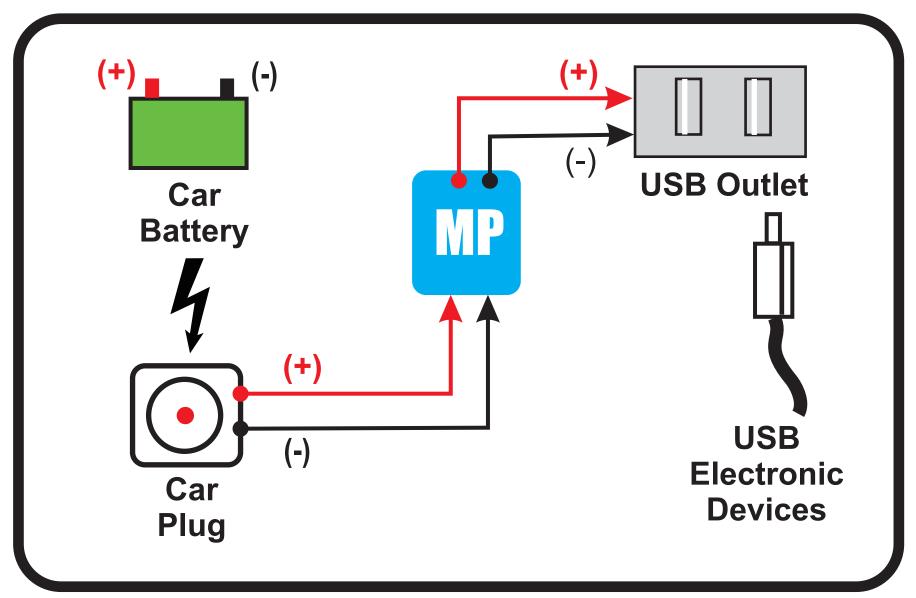

#### MAGRAV POWER CAR ENERGY FREQUENCY HARMONIC FILTER

#### **OPTION 1: HOW TO CONNECT TO A VEHICLE**